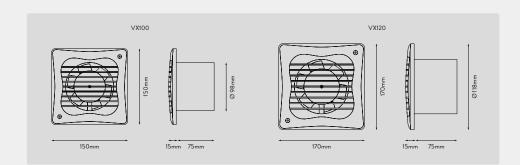

## **VX100 & VX120** 4"/100mm and 5"/120mm axial extract fans

A range of easy to install single speed extract fans. Suitable for a wide range of applications including bathrooms, shower rooms and toilets including zones 1 and 2. VX120 also suitable for utility rooms. Suitable for wall and ceiling fitting, both VX100 and VX120 are available in standard and timer variants.

| Product Selector                        | VX100   | VX100T  | VX120   | VX120T   |
|-----------------------------------------|---------|---------|---------|----------|
| Reference Number                        | 93224AW | 93225AW | 93228AW | 93229AW  |
| Extract Performance (I/s)               | 20      | 20      | 38      | 38       |
| Extract Performance (m <sup>3</sup> /h) | 73      | 73      | 137     | 137      |
| Electrical Power Rating (W)             | 16      | 16      | 23      | 23       |
| Specific Fan Power (SFP) (W/I/s)        | 0.78    | 0.78    | 0.61    | 0.61     |
| IP Rating                               | IPX4    | IPX4    | IPX4    | IPX4     |
| Integral Timer                          |         | 1       |         | <b>✓</b> |
| Motor Type                              | AC      | AC      | AC      | AC       |