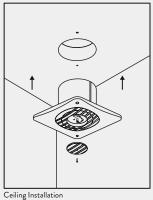

## **VX100 & VX120** 4"/100mm and 5"/120mm axial extract fans

A range of easy to install single speed extract fans. Suitable for a wide range of applications including bathrooms, shower rooms and toilets including zones 1 and 2. VX120 also suitable for utility rooms. Suitable for wall and ceiling fitting, both VX100 and VX120 are available in standard and timer variants.