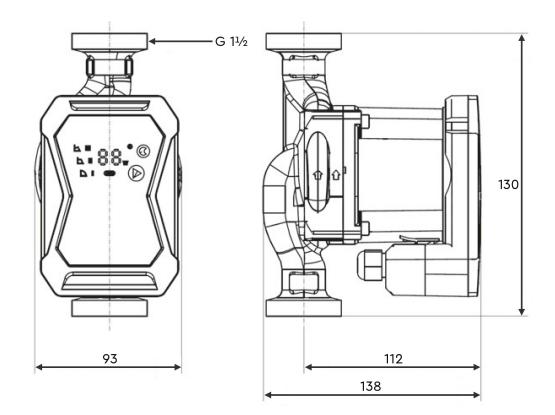

# STUART

| Model       |                                  | Pulse Trade 25/60–130 Circulator<br>47505                                                                                      |
|-------------|----------------------------------|--------------------------------------------------------------------------------------------------------------------------------|
| General     | Warranty                         | 5 years                                                                                                                        |
| Features    | Pump type                        | Centrifugal                                                                                                                    |
|             | Fitting length                   | 130 mm                                                                                                                         |
|             | Speed settings                   | Variable                                                                                                                       |
| Materials   | Pump body                        | Cast iron cataphoresic coated                                                                                                  |
| Performance | Maximum head (closed valve)      | 6.0 metres                                                                                                                     |
|             | Maximum flow                     | 3.6 m³/h                                                                                                                       |
|             | Maximum working pressure         | 10 bar                                                                                                                         |
|             | Minimum inlet pressure           | 0.05 bar <75 °C (fluid temperature)<br>0.3 bar 75 °C – 90 °C (fluid temperature)<br>1.1 bar 90 °C – 110 °C (fluid temperature) |
|             | Min / Max water temperature      | 5 °C to 110 °C                                                                                                                 |
|             | Max ambient air temperature      | 40 °C                                                                                                                          |
| Connections | Inlet / outlet                   | G 11/2                                                                                                                         |
| Motor       | Туре                             | Permanent magnet rotor                                                                                                         |
|             | Duty rating                      | Continuous (S1)                                                                                                                |
| Electrical  | Power supply / phase / frequency | 230 V a.c. / 1 / 50 Hz                                                                                                         |
|             | Power consumption                | 4.5 – 38 Watts                                                                                                                 |
|             | Current (full load)              | 0.17 Amps                                                                                                                      |
|             | Fuse rating                      | 5 Amps                                                                                                                         |
|             | EEI                              | ≤ 0.20                                                                                                                         |
| Physical    | Enclosure protection             | IP42                                                                                                                           |
|             | Depth                            | 138 mm                                                                                                                         |
|             | Width                            | 93 mm                                                                                                                          |
|             | Height                           | 130 mm                                                                                                                         |
|             | Weight                           | 2.12 Kg                                                                                                                        |

#### Features

- Automatic adapt, proportional pressure, constant pressure and constant speed operating modes
- Automatic night setback
- Power setting adjustable to 4m or 6m
- EEI ≤ 0.20 (ErP compliant best in class)
- LED display control panel
- Anti-lock function
- Insulation shell included
- Shrouded connector included
- 1.3m cable included
- ECM permanent magnet technology
- Built-in over-current, temperature and overvoltage protection
- G 1<sup>1</sup>/<sub>2</sub> threaded connection
- 5 year warranty