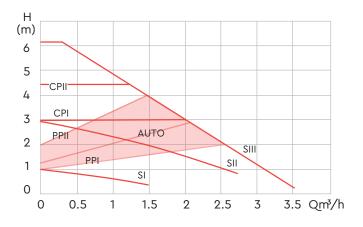

### Performance

### **STUART** PULSE Trade 25/60–130 Circulator

The NEW STUART PULSE Trade 25/60–130 premium circulator is capable of flow rates up to 3.6 m<sup>3</sup>/hour and heads up to 6 metres.

Suitable as an ideal replacement for existing 130 mm fitting length stand-alone heating system circulators whilst offering superior energy efficiency, reliability and ease of use.

# STUART

| Model       |                                  | Pulse Trade 25/60–130 Circulator<br>47505                                                                                      |
|-------------|----------------------------------|--------------------------------------------------------------------------------------------------------------------------------|
| General     | Warranty                         | 5 years                                                                                                                        |
| Features    | Pump type                        | Centrifugal                                                                                                                    |
|             | Fitting length                   | 130 mm                                                                                                                         |
|             | Speed settings                   | Variable                                                                                                                       |
| Materials   | Pump body                        | Cast iron cataphoresic coated                                                                                                  |
| Performance | Maximum head (closed valve)      | 6.0 metres                                                                                                                     |
|             | Maximum flow                     | 3.6 m³/h                                                                                                                       |
|             | Maximum working pressure         | 10 bar                                                                                                                         |
|             | Minimum inlet pressure           | 0.05 bar <75 °C (fluid temperature)<br>0.3 bar 75 °C – 90 °C (fluid temperature)<br>1.1 bar 90 °C – 110 °C (fluid temperature) |
|             | Min / Max water temperature      | 5 °C to 110 °C                                                                                                                 |
|             | Max ambient air temperature      | 40 °C                                                                                                                          |
| Connections | Inlet / outlet                   | G 11/2                                                                                                                         |
| Motor       | Туре                             | Permanent magnet rotor                                                                                                         |
|             | Duty rating                      | Continuous (S1)                                                                                                                |
| Electrical  | Power supply / phase / frequency | 230 V a.c. / 1 / 50 Hz                                                                                                         |
|             | Power consumption                | 4.5 – 38 Watts                                                                                                                 |
|             | Current (full load)              | 0.17 Amps                                                                                                                      |
|             | Fuse rating                      | 5 Amps                                                                                                                         |
|             | EEI                              | ≤ 0.20                                                                                                                         |
| Physical    | Enclosure protection             | IP42                                                                                                                           |
|             | Depth                            | 138 mm                                                                                                                         |
|             | Width                            | 93 mm                                                                                                                          |
|             | Height                           | 130 mm                                                                                                                         |
|             | Weight                           | 2.12 Kg                                                                                                                        |