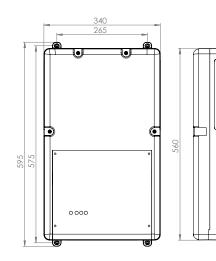

- Excellent SFP as low as 0.14 (W/l/s)
- CMX-MULTI-H has integral humidistat, ideal for specification works
- 3 inlet spigots for simplified multi-room extraction
- 204x60mm spigots allowing direct duct runs from the unit, saving time and money on site
- Exceptionally compact (125mm deep) and lightweight (3.1kg), ideal for small ceiling void depths

#### Performance

| Code        | Description                                                            | Unit Depth |
|-------------|------------------------------------------------------------------------|------------|
| CMX-MULTI   | CMX-MULTI Mechanical Extract Ventilation Unit                          | 125mm      |
| CMX-MULTI-H | CMX-MULTI Mechanical Extract Ventilation Unit with Integral Humidistat | 125mm      |