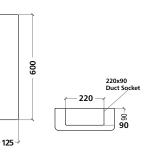

- Excellent SFP as low as 0.14 (W/l/s)
- CMX-MULTI-H has integral humidistat, ideal for specification works
- 3 inlet spigots for simplified multi-room extraction
- 204x60mm spigots allowing direct duct runs from the unit, saving time and money on site
- Exceptionally compact (125mm deep) and lightweight (3.1kg), ideal for small ceiling void depths

#### Performance

| Code        | Description                                                            | Unit Depth |
|-------------|------------------------------------------------------------------------|------------|
| CMX-MULTI   | CMX-MULTI Mechanical Extract Ventilation Unit                          | 125mm      |
| CMX-MULTI-H | CMX-MULTI Mechanical Extract Ventilation Unit with Integral Humidistat | 125mm      |

Ideal for Light Commercial application due to it's impressive 120l/s duty.

Mechanical Extract Ventilation (MEV)

CMX Range

| Code  | Description                   | Unit Depth |
|-------|-------------------------------|------------|
| CMX-S | Void or wall mounted MEV unit | 125mm      |