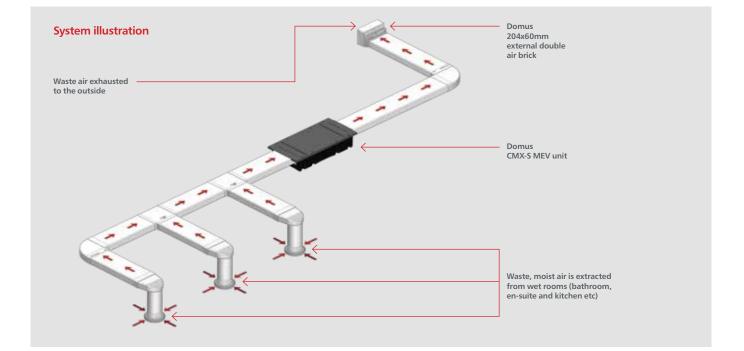

## CMX-S

# At just 125mm in depth, the CMX-S is one of the most versatile, easy to install and energy efficient MEV solutions available on the market.

- Low Specific Fan Power (SFP) down to 0.24 (W/l/s)
- Exceptionally compact (125mm deep) and lightweight (3.25kg), ideal for small ceiling void depths
- Very quiet in operation, down to 34dB(A)
- Distinct EPP casing reduces noise
- High air flow performance up to 120 l/s
- In-line ports enable straightforward duct connection
- Flexible home owner control (3 speed options)

Ideal for Light Commercial application due to it's impressive 120l/s duty.

Mechanical Extract Ventilation (MEV)

CMX Range

| Code  | Description                   | Unit Depth |
|-------|-------------------------------|------------|
| CMX-S | Void or wall mounted MEV unit | 125mm      |