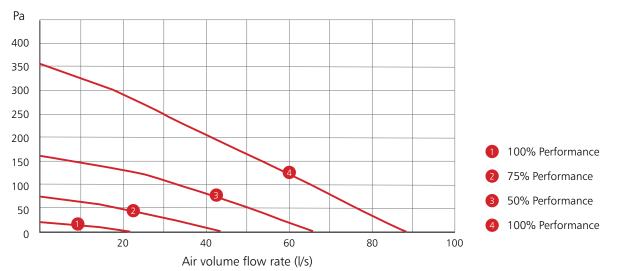

- Excellent SFP as low as 0.14 (W/l/s)
- CMX-MULTI-H has integral humidistat, ideal for specification works
- 3 inlet spigots for simplified multi-room extraction
- 204x60mm spigots allowing direct duct runs from the unit, saving time and money on site
- Exceptionally compact (125mm deep) and lightweight (3.1kg), ideal for small ceiling void depths

# At just 125mm in depth, the CMX-S is one of the most versatile, easy to install and energy efficient MEV solutions available on the market.

- Low Specific Fan Power (SFP) down to 0.24 (W/l/s)
- Exceptionally compact (125mm deep) and lightweight (3.25kg), ideal for small ceiling void depths
- Very quiet in operation, down to 34dB(A)
- Distinct EPP casing reduces noise
- High air flow performance up to 120 l/s
- In-line ports enable straightforward duct connection
- Flexible home owner control (3 speed options)