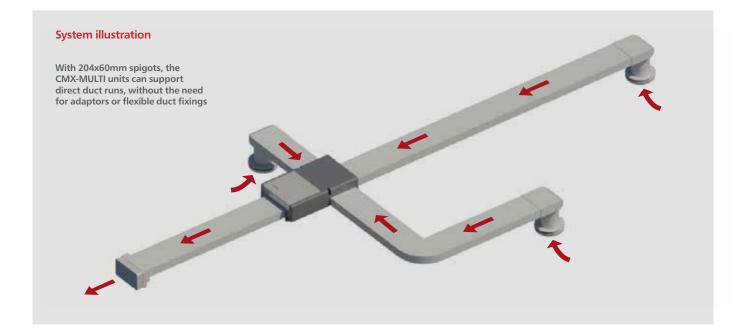

- Excellent SFP as low as 0.14 (W/l/s)
- CMX-MULTI-H has integral humidistat, ideal for specification works
- 3 inlet spigots for simplified multi-room extraction
- 204x60mm spigots allowing direct duct runs from the unit, saving time and money on site
- Exceptionally compact (125mm deep) and lightweight (3.1kg), ideal for small ceiling void depths