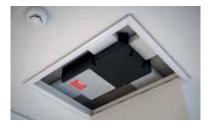

#### Installation

Flexible installation. Can be fitted horizontally or vertically:

- Inside a kitchen cupboard or utility room
- Direct to a ceiling or in a loft space
- Within a joist space

**CMX** Range