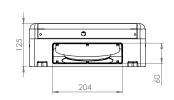

- Excellent SFP as low as 0.14 (W/l/s)
- CMX-MULTI-H has integral humidistat, ideal for specification works
- 3 inlet spigots for simplified multi-room extraction
- 204x60mm spigots allowing direct duct runs from the unit, saving time and money on site
- Exceptionally compact (125mm deep) and lightweight (3.1kg), ideal for small ceiling void depths

#### Performance

| Code        | Description                                                            | Unit Depth |
|-------------|------------------------------------------------------------------------|------------|
| CMX-MULTI   | CMX-MULTI Mechanical Extract Ventilation Unit                          | 125mm      |
| CMX-MULTI-H | CMX-MULTI Mechanical Extract Ventilation Unit with Integral Humidistat | 125mm      |