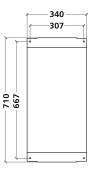

- Excellent SFP as low as 0.14 (W/l/s)
- CMX-MULTI-H has integral humidistat, ideal for specification works
- 3 inlet spigots for simplified multi-room extraction
- 204x60mm spigots allowing direct duct runs from the unit, saving time and money on site
- Exceptionally compact (125mm deep) and lightweight (3.1kg), ideal for small ceiling void depths

# At just 125mm in depth, the CMX-S is one of the most versatile, easy to install and energy efficient MEV solutions available on the market.

- Low Specific Fan Power (SFP) down to 0.24 (W/l/s)
- Exceptionally compact (125mm deep) and lightweight (3.25kg), ideal for small ceiling void depths
- Very quiet in operation, down to 34dB(A)
- Distinct EPP casing reduces noise
- High air flow performance up to 120 l/s
- In-line ports enable straightforward duct connection
- Flexible home owner control (3 speed options)