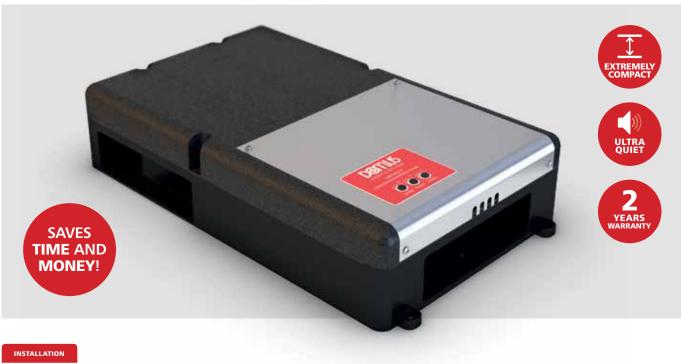

## **CMX-MULTI**

Fits into ceiling voids and utility cupboard spaces - horizontally or vertically

## The CMX-MULTI is Domus Ventilation's newest MEV offering, reaffirming our position as a market leader in innovation.

Aimed at the Residential market its shape and size conform with New Build restrictions, whilst also making it ideal for retro-fit projects due to direct duct runs and wall or ceiling void fixings. Quiet running, whilst comfortably providing impressive airflow rates and with a choice of models with and without integral humidistat, the CMX-MULTI range provide the solution in Mechanical Extract Ventilation.

- Excellent SFP as low as 0.14 (W/l/s)
- CMX-MULTI-H has integral humidistat, ideal for specification works
- 3 inlet spigots for simplified multi-room extraction
- 204x60mm spigots allowing direct duct runs from the unit, saving time and money on site
- Exceptionally compact (125mm deep) and lightweight (3.1kg), ideal for small ceiling void depths