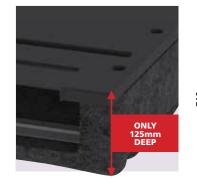

- Excellent SFP as low as 0.14 (W/l/s)
- CMX-MULTI-H has integral humidistat, ideal for specification works
- 3 inlet spigots for simplified multi-room extraction
- 204x60mm spigots allowing direct duct runs from the unit, saving time and money on site
- Exceptionally compact (125mm deep) and lightweight (3.1kg), ideal for small ceiling void depths

# At just 125mm in depth, the CMX-S is one of the most versatile, easy to install and energy efficient MEV solutions available on the market.

- Low Specific Fan Power (SFP) down to 0.24 (W/l/s)
- Exceptionally compact (125mm deep) and lightweight (3.25kg), ideal for small ceiling void depths
- Very quiet in operation, down to 34dB(A)
- Distinct EPP casing reduces noise
- High air flow performance up to 120 l/s
- In-line ports enable straightforward duct connection
- Flexible home owner control (3 speed options)