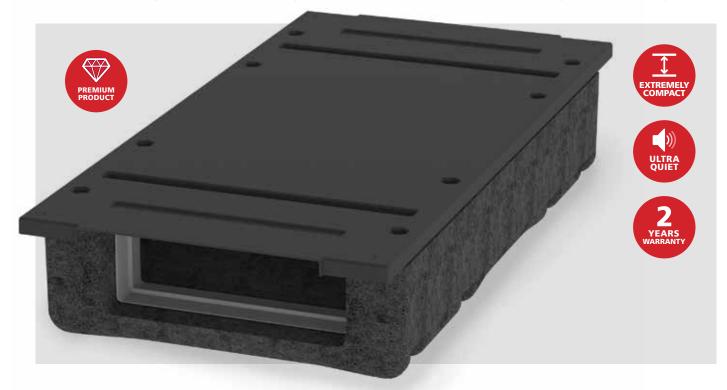

## **CMX-MULTI**

Fits into ceiling voids and utility cupboard spaces - horizontally or vertically

## The CMX-MULTI is Domus Ventilation's newest MEV offering, reaffirming our position as a market leader in innovation.

Aimed at the Residential market its shape and size conform with New Build restrictions, whilst also making it ideal for retro-fit projects due to direct duct runs and wall or ceiling void fixings. Quiet running, whilst comfortably providing impressive airflow rates and with a choice of models with and without integral humidistat, the CMX-MULTI range provide the solution in Mechanical Extract Ventilation.

- Excellent SFP as low as 0.14 (W/l/s)
- CMX-MULTI-H has integral humidistat, ideal for specification works
- 3 inlet spigots for simplified multi-room extraction
- 204x60mm spigots allowing direct duct runs from the unit, saving time and money on site
- Exceptionally compact (125mm deep) and lightweight (3.1kg), ideal for small ceiling void depths