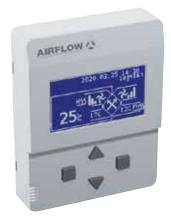

### DIGITAL CONTROL

A digital controller also provides:

- Optional separate fan control for ease of commissioning
- Weekly ventilation programming allows users to pre-set the ventilation levels scheduled for different days
- Screen brightness and contrast settings
- Optional humidity or air quality sensors enable automatic boost control
- Indoor temperature control based on room, extract or supply air temperature