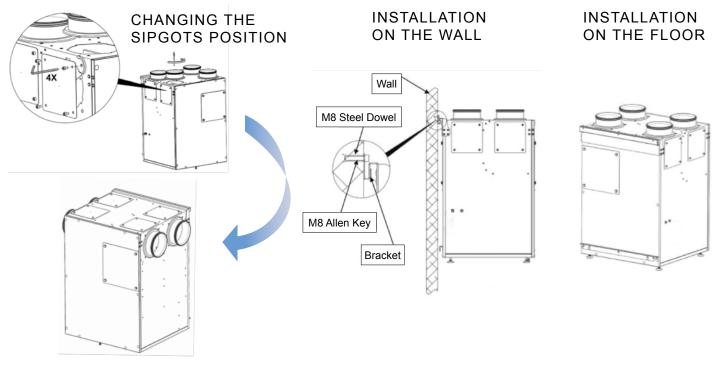

### INSTALLATION

The units can be installed in vertical mounting positions, on the wall or on the floor. Hanging brackets, screws and feet are supplied with the unit. Also, the unit has interchangeability of spigots position from top to the sides.