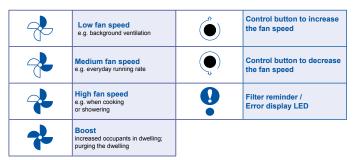

### **BASIC CONTROL**

A basic controller compatible with the DV82 Entro-V unit allows multiple standard functions such as:

- 3 fan speed control
- Boost function
- Free cooling via the by-pass actuator
- Frost protection based on input signals from humidity and temperature sensors
- Modbus function
- Faults indicator
- Filter maintenance reminder
- Fire alarm function
- Child-proof protection locks/unlocks the buttons providing extra safety