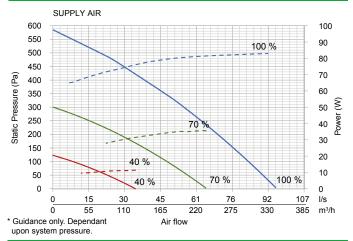

|
| Casing                                          | Galvanised steel. Powder paint.<br>(20 mm insulation)    |
| Mounting                                        | Wall, Floor                                              |
| Orientation of unit                             | Right or Left-handed                                     |
| Part no.                                        | 90001244                                                 |
|                                                 |                                                          |

DIMENSIONS



+ excludes motors. Motor warranty one year from date of purchase

| Model | А   | В   | С   | D   | E   |
|-------|-----|-----|-----|-----|-----|
| DV82  | 580 | 530 | 795 | 600 | 160 |

### PERFORMANCE



### SAP RESULTS

Tested by the BRE (Building Research Establishment) and eligible for the PCDB database. Systems with rigid ductwork only SAP 2005 results

| Exhaust terminal configuration