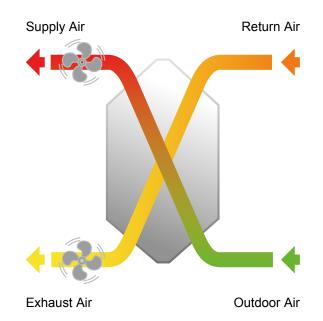

### UNIT CONFIGURATION

The unit is supplied as a right-handed version as standard.

HEAT EXCHANGER DIAGRAM