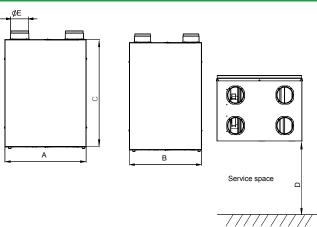

DIMENSIONS

+ excludes motors. Motor warranty one year from date of purchase

| Model | А   | В   | С   | D   | E   |
|-------|-----|-----|-----|-----|-----|
| DV82  | 580 | 530 | 795 | 600 | 160 |

### INSTALLATION

The units can be installed in vertical mounting positions, on the wall or on the floor. Hanging brackets, screws and feet are supplied with the unit. Also, the unit has interchangeability of spigots position from top to the sides.