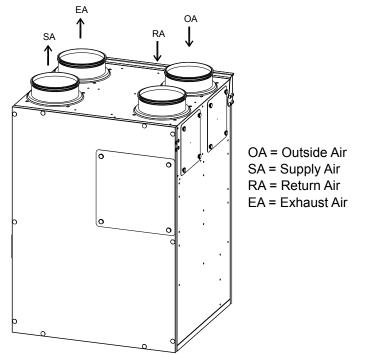

## **Duplexvent DV82 Entro-V**

Up to 295 m<sup>3</sup>/h air volume @100 Pa

### INSTALLATION

The units can be installed in vertical mounting positions, on the wall or on the floor. Hanging brackets, screws and feet are supplied with the unit. Also, the unit has interchangeability of spigots position from top to the sides.